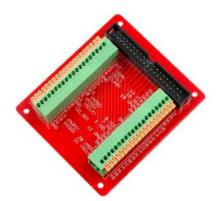

## Raspberry Pi 3 Paddle Breakout Kit

Brand : BuyaPi.ca Model : 911

The Raspberry Pi 3 Paddle Breakout Kit enables you to bring the Raspberry Pi B+/2/3 GPIO out from your Raspberry Pi to a 'push wire' paddle terminal board! This kit requires absolutely no soldering, but will allow you to jump straight from the Pi to your project or breadboard without the use of a cobbler kit. All terminals are labelled on the PCB silkscreen and the kit includes a GPIO Ribbon cable.

The 'push wire' terminals can be utilised with solid core wire stripped to around 10mm of exposed copper.

The GPIO Paddle Board Breakout Kit Features:

- Included 40 Pin GPIO Ribbon Cable
- Included Cobbler Printed Circuit Board (PCB)
- Fully Labelled Silkscreen for Easy Identification
- Push Wire Terminals for Quick & Easy Connections
- Compatible with Raspberry Pi B+/A+/2B/3B and Zero